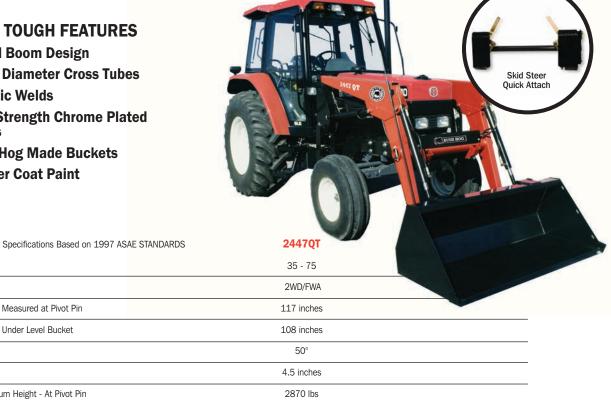

**Bush Hog**® **TOUGH** 

2447QT Quick Attach Front-Push Loader Skid Steer Quick Attach System

## **BUSH HOG® TOUGH FEATURES**

**TOUGH Boxed Boom Design** 

**TOUGH Large Diameter Cross Tubes** 

**TOUGH Robotic Welds** 

**TOUGH High Strength Chrome Plated** 

**Cylinder Rods** 

MODEL

**TOUGH Bush Hog Made Buckets** 

**TOUGH Powder Coat Paint** 

| 35 - 75     |                                                                                                                                                                  |
|-------------|------------------------------------------------------------------------------------------------------------------------------------------------------------------|
| 2WD/FWA     |                                                                                                                                                                  |
| 117 inches  |                                                                                                                                                                  |
| 108 inches  |                                                                                                                                                                  |
| 50°         |                                                                                                                                                                  |
| 4.5 inches  |                                                                                                                                                                  |
| 2870 lbs    |                                                                                                                                                                  |
| 1985 lbs    |                                                                                                                                                                  |
| 3220 lbs    |                                                                                                                                                                  |
| 2390 lbs    |                                                                                                                                                                  |
| 3955 lbs    |                                                                                                                                                                  |
| 2940 lbs    |                                                                                                                                                                  |
| 3155 lbs    |                                                                                                                                                                  |
| 3880 lbs    |                                                                                                                                                                  |
| 3015 lbs    |                                                                                                                                                                  |
| 4 seconds   |                                                                                                                                                                  |
| 3 seconds   |                                                                                                                                                                  |
| 4 seconds   |                                                                                                                                                                  |
| 2.5 seconds |                                                                                                                                                                  |
|             | 2WD/FWA  117 inches  108 inches  50°  4.5 inches  2870 lbs  1985 lbs  3220 lbs  2390 lbs  3955 lbs  2940 lbs  3155 lbs  3880 lbs  3015 lbs  4 seconds  4 seconds |